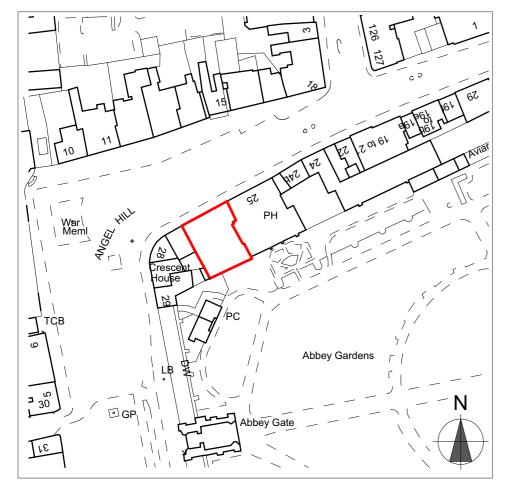

LOCATION PLAN 1:1250

SITE PLAN 1:500

**PCM GROUP** 

Drawn by:

Drawing No.

F982/01

THIS DRAWING IS COPYRIGHT. It must not be traced or copied in any way or form, in part or whole, without prior written consent and may only be used by the present owner in relation to the property on the drawing unless otherwise agreed in writing with MUNDAY & CRAMER.

|           |     |                |             | Drawing title: | SITE LOCATION PLAN                                                 |
|-----------|-----|----------------|-------------|----------------|--------------------------------------------------------------------|
|           |     |                |             | Project:       | PROPOSED 1ST & 2ND FLOOR EXTENSIONS                                |
|           |     |                |             | Address:       | CYCLE CITY, 26 ANGEL HILL                                          |
|           |     |                |             |                | BURY ST EDMUNDS                                                    |
| 2.01.2017 | -   | Planning issue |             |                | IP33 1UZ                                                           |
| ite       | Rev | Description    | © copyright | Note           | All Scales relate to A3 paper size - (Do not print at fit to page) |
|           |     |                |             |                |                                                                    |