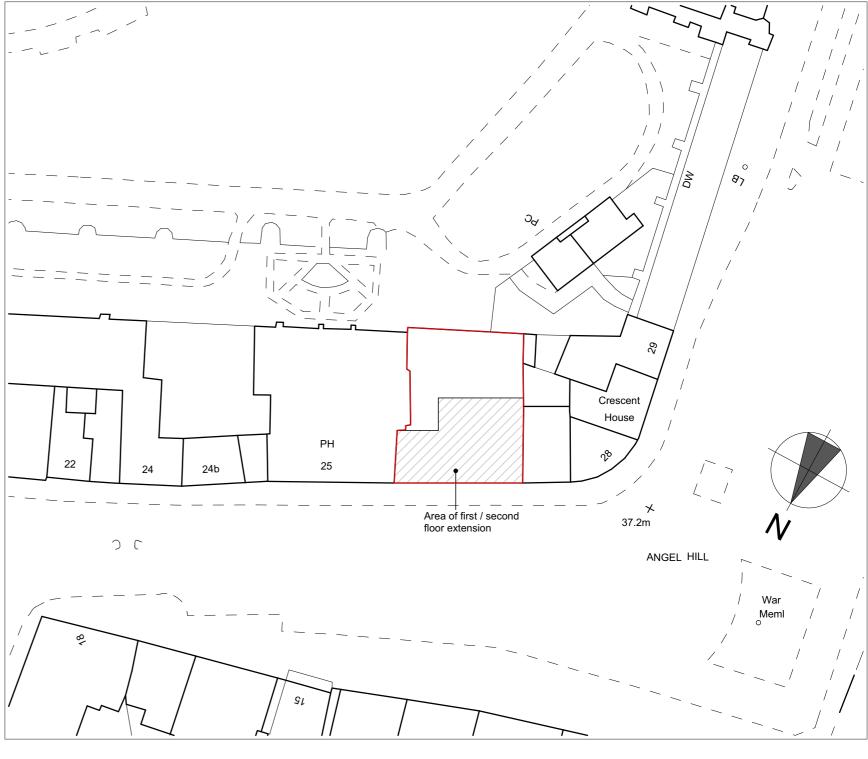

LOCATION PLAN 1:1250

SITE PLAN 1:500

**PCM GROUP** 

Drawn by:

Drawing No.

F982/01

THIS DRAWING IS COPYRIGHT. It must not be traced or copied in any way or form, in part or whole, without prior written consent and may only be used by the present owner in relation to the property on the drawing unless otherwise agreed in writing with MUNDAY & CRAMER.

|           |     |                |             | Drawing title: | SITE LOCATION PLAN                                                 |
|-----------|-----|----------------|-------------|----------------|--------------------------------------------------------------------|
|           |     |                |             | Project:       | PROPOSED 1ST & 2ND FLOOR EXTENSIONS                                |
|           |     |                |             | Address:       | CYCLE CITY, 26 ANGEL HILL                                          |
|           |     |                |             |                | BURY ST EDMUNDS                                                    |
| 2.01.2017 | -   | Planning issue |             |                | IP33 1UZ                                                           |
| ite       | Rev | Description    | © copyright | Note           | All Scales relate to A3 paper size - (Do not print at fit to page) |
|           |     |                |             |                |                                                                    |